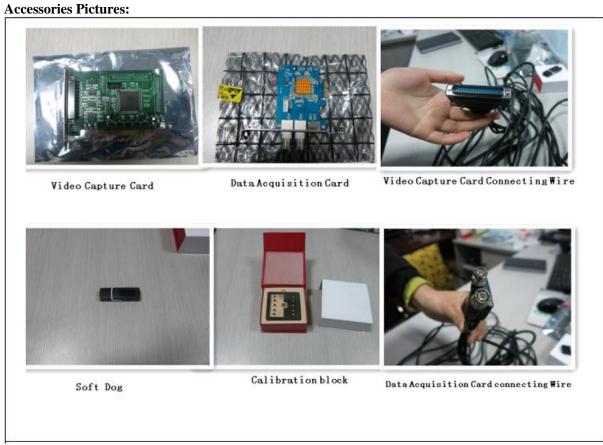

### **2D CNC Video Measuring Test Machine Features:**

- 1. With RS-232 interface, can be connected with computer, adopt specialized measuring software 2D can manage & output the graphics.
- 2. Optional print machine, different measurement and scanning system are available
- 3.Can measure point, line, circle, arc, oval, rectangular and improve the accuracy with the multi-point positioning function
- 4.Flexible harmonious translation of X,Y,Z axils make the measurement more convenient and efficient.
- 5. The measuring data can be directly output into Word, Excel & AutoCAD