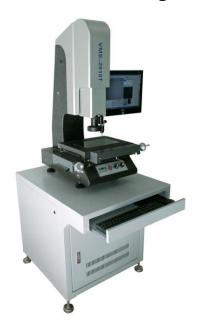

# **ASLI 2D CNC Video Measuring Test Machine**

# **2D CNC Video Measuring Test Machine**

## **Application:**

2D CNC Video Measuring Test Machine is widely used to measure the two coordinates in all application areas such as machinery, electronics, instruments, plastics, etc.