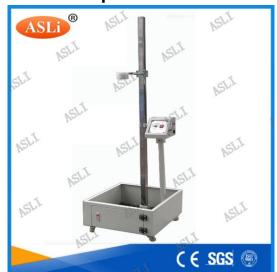

# **ASLI Drop ball shock tester**

## Drop ball shock tester

### **Application:**

Drop Ball Impact Tester is used to measure the impact resistance by the specified steel ball at specified height. It applies for ceramic, acrylic, glass, plastic and etc.

#### **Features:**

- 1. Aluminium frame construction
- 2. Electromagnet
- 3. Foot Switch