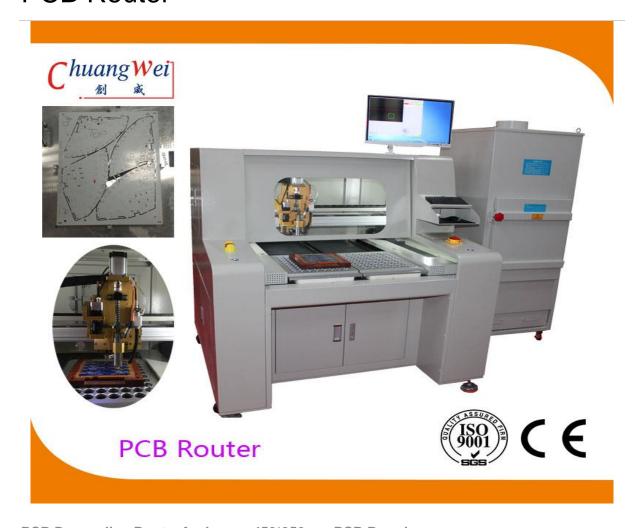

## **PCB** Router

## PCB Depaneling Router for Larger 450\*350mm PCB Boards

CW-F04 is a new range of Router Machine. It is a stand alone router machine specially designed to route (depanelize) printed circuit board assemblies (PCBA) into individual assemblies. The system boasts being the worlds fastest router with a cycle rate of 1 seconds per tab.

It can accommodate larger PCBs in its two table configuration with maximum panel size of 450mm x 350mm.

A new Graphical User Interface (GUI) software provides user friendly "visual" programming for rapid and accurate online programming