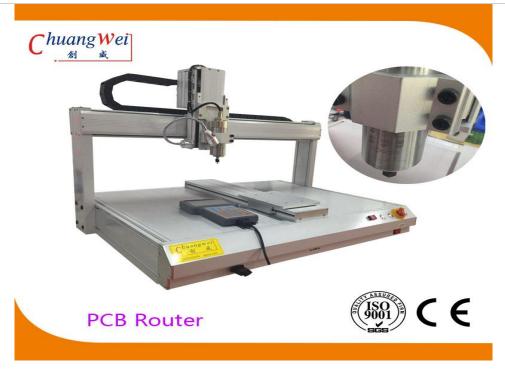

## **PCB** Router

## **Desktop PCB Router, CWD-3A**

ChuangWei offers a wide choice of PCB routers including 2 desktop models that are available for 650\*450mm panels. Universal fixtures & custom fixtures are available to meet customers' requirements. Only loosen 2 screws for a new fixture set-up, and no risk of an operator making the wrong set-up.

## Features:

- Desktop Robots
- Programming using a user-friendly teaching pendant with large. No need to learn complicated programming languages.
- Vacuum system for Down Vac version sits under the board support fixture for removing debris and dust.
- 50,000 rpm spindle motor
- Repeatable accuracy ±.01mm
- 2 models available up to a work area of 650mm x 450mm
- Store up to 100 programs or 6000 work points on the memory card resident in the router.
- ChuangWei will design and build your fixtures
- For in-line applications, a floor type routing system is available