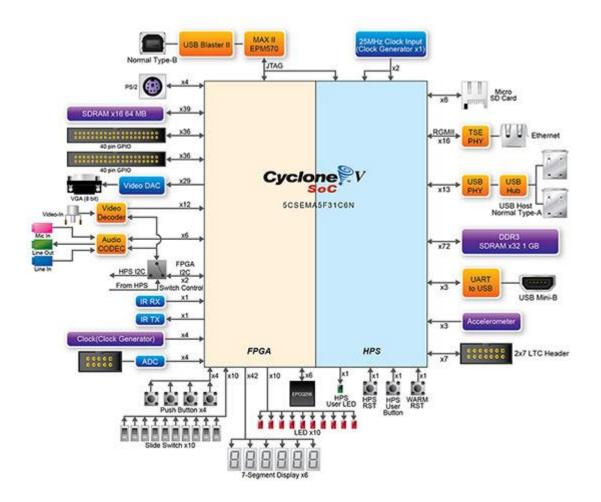

## Block Diagram of the DE1-SOC Board

## **FPGA** Device

- Cyclone V SoC 5CSEMA5F31C6 Device
- Dual-core ARM Cortex-A9 (HPS)
- 85K Programmable Logic Elements
- Company: Terasic
- Tel: +886-3-5750880
- Fax:+886-3-5726690
- Add: 9F., No.176, Sec.2, Gongdao 5th Rd, East Dist, Hsinchu City, 30070. Taiwa

- 4,450 Kbits embedded memory
- 6 Fractional PLLs
- 2 Hard Memory Controllers

#### Configuration and Debug

- Quad Serial Configuration device EPCQ256 on FPGA
- On-Board USB Blaster II (Normal type B USB connector)

#### Memory Device

- 64MB (32Mx16) SDRAM on FPGA
- 1GB (2x256Mx16) DDR3 SDRAM on HPS
- Micro SD Card Socket on HPS

#### Communication

- Two Port USB 2.0 Host (ULPI interface with USB type A connector)
- USB to UART (micro USB type B connector)
- 10/100/1000 Ethernet
- PS/2 mouse/keyboard
- IR Emitter/Receiver

#### Connectors

- Two 40-pin Expansion Headers
- One 10-pin ADC Input Header
- One LTC connector (One Serial Peripheral Interface (SPI) Master ,one I2C and one GPIO interface
  )

#### Switches, Buttons and Indicators

- 4 User Keys (FPGA x4)
- 10 User switches (FPGA x10)
- 11 User LEDs (FPGA x10 ; HPS x 1)
- 2 HPS Reset Buttons (HPS\_RST\_n and HPS\_WARM\_RST\_n)
- Six 7-segment displays