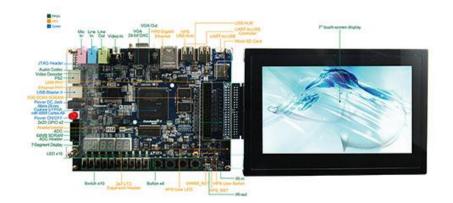

# 1. Overview

DE1-SoC-MTL delivers everything you need to develop multimedia applications using a digital multi-touch panel and includes complete reference designs and source code for implementing on a wide range of applications. The fully integrated kit allows developers to rapidly customize to best suit their specific application. The DE1-SoC-MTL features the DE1-SoC development board comes with the Cyclone V SoC FPGA, and the Terasic Multi-touch LCD Module (MTL), which is an all-purpose capacitive touch-screen for FPGA applications it provides multi-touch gesture and single-touch support. An IDE cable with an IDE to GPIO adapter (ITG) is used to interface the MTL with DE1-SoC board through a 2x20 GPIO interface.

#### Features

LCD

- 7-inch panel
- 800x480 pixels
- 24-bits color depth
- TTL interface

#### Multi-touch

- Capacitive Touch Screen
- Multi-touch Gestures
- Single Touch Support

#### Interface

- IDE Connector
- 2x20 GPIO connector with ITG (IDE to GPIO) adapter
- Company: Terasic
- Tel: +886-3-5750880
- Fax:+886-3-5726690
- Add: 9F., No.176, Sec.2, Gongdao 5th Rd, East Dist, Hsinchu City, 30070. Taiwa