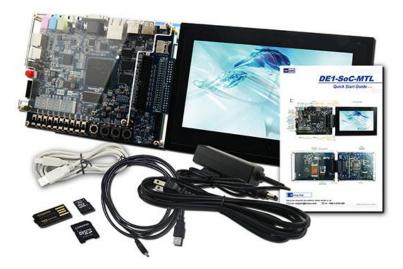

# 3. Kit content

- Company: Terasic
- Tel: +886-3-5750880
- Fax:+886-3-5726690
- Add: 9F., No.176, Sec.2, Gongdao 5th Rd, East Dist, Hsinchu City, 30070. Taiwa

- DE1-SoC-MTL Kit
- DE1-SoC-MTL Quick Start Guide
- Type A to B USB Cable
- Type A to Mini-B USB Cable
- MicroSD Adapter
- 8GB microSD Card (Pre-programmed & Installed)
- Card Reader
- Power DC Adapter (12V)