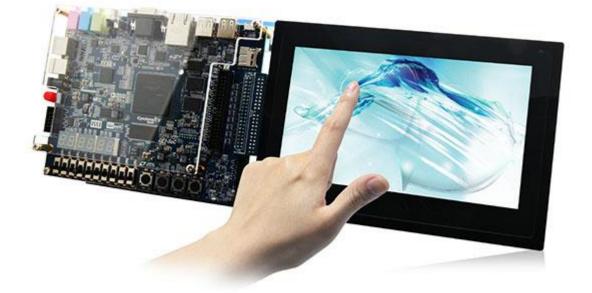

# 1. Overview

DE1-SoC-MTL delivers everything you need to develop multimedia applications using a digital multi-touch panel and includes complete reference designs and source code for implementing on a wide range of applications. The fully integrated kit allows developers to rapidly customize to best suit their specific application. The DE1-SoC-MTL features the DE1-SoC development board comes with the Cyclone V SoC FPGA, and the Terasic Multi-touch LCD Module (MTL), which is an all-purpose capacitive touch-screen for FPGA applications it provides multi-touch gesture and single-touch support. An IDE cable with an IDE to GPIO adapter (ITG) is used to interface the MTL with DE1-SoC board through a 2x20 GPIO interface.

#### Features

LCD

- 7-inch panel
- 800x480 pixels
- 24-bits color depth
- TTL interface

#### Multi-touch

- Capacitive Touch Screen
- Multi-touch Gestures
- Single Touch Support