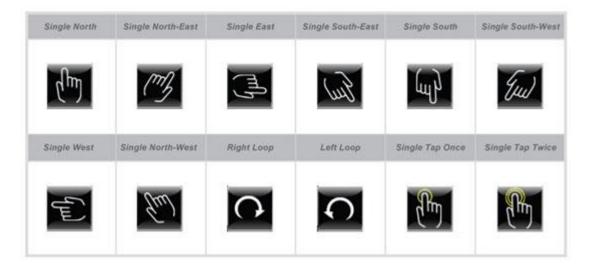

### Gesture Table

One Point

Two Point

| Double North | Double North-East | Double East     | Double South-East | Double South | Double South-West |
|--------------|-------------------|-----------------|-------------------|--------------|-------------------|
| ল্ট          | my                | J.              | Em)               | (J)          | En                |
| Double West  | Double North-West | Double Tap Once | Double Tap Twice  | Zoom-in      | Zoom-out          |
| Ē            | Un                | ding.           | M                 | <b>[±</b> ]  | [=]               |