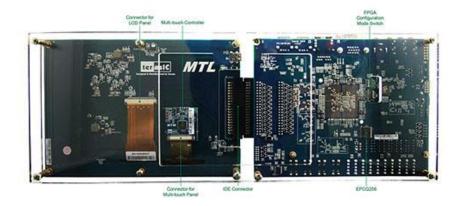

#### Interface

- IDE Connector
- 2x20 GPIO connector with ITG (IDE to GPIO) adapter
- Company: Terasic
- Tel: +886-3-5750880
- Fax:+886-3-5726690
- Add: 9F., No.176, Sec.2, Gongdao 5th Rd, East Dist, Hsinchu City, 30070. Taiwa