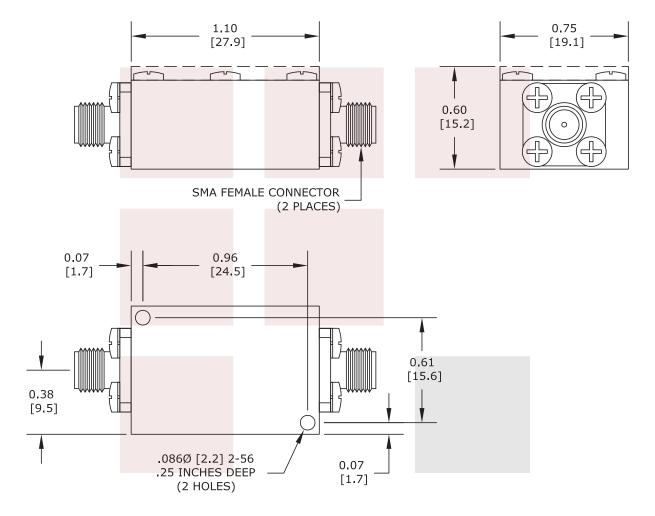

## **Mechanical Specifications**

| Size   |                    |  |  |  |
|--------|--------------------|--|--|--|
| Length | 1.1 in [27.94 mm]  |  |  |  |
| Width  | 0.75 in [19.05 mm] |  |  |  |
| Height | 0.65 in [16.51 mm] |  |  |  |
| Weight | 0.0485 lbs [22 g]  |  |  |  |

#### Connectors

| Description | Connector 1 | Connector 2 |  |
|-------------|-------------|-------------|--|
| Туре        | SMA Female  | SMA Female  |  |

| FAIRVIEW MICROWAVE INC.                                                  | NOTES:<br>1. UNLESS OTHERWISE SPECIFIED ALL DIMENSIONS ARE NOMINAL.<br>2. ALL SPECIFICATIONS ARE SUBJECT TO CHANGE WITHOUT NOTICE AT ANY TIME.<br>3. DIMENSIONS ARE IN INCHES [mm]. |       |      |                 |        |      |
|--------------------------------------------------------------------------|-------------------------------------------------------------------------------------------------------------------------------------------------------------------------------------|-------|------|-----------------|--------|------|
| Lowpass Filter Operating From DC to 1,000 MHz With SMA Female Connectors | dwg no<br>FMFL020                                                                                                                                                                   |       |      | CAGE CODE 3FKR5 |        |      |
|                                                                          | CAD FILE 042617                                                                                                                                                                     | SHEET | SCAL | E N/A           | SIZE A | 2233 |