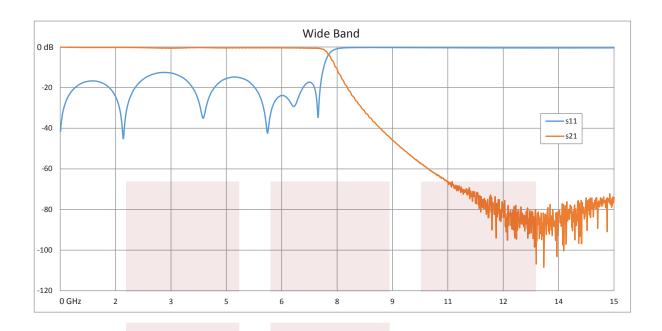

# **Lowpass Filter Operating From DC to 7 GHz With SMA Female Connectors**

The FMFL1015 is an Eleven section Low pass filter. The pass band is 7000 MHz wide, from 0 to 7 GHz with excellent rejection of 50 dB at 10.5 GHz to 15 GHz. It has a maximum insertion loss of 1.5 dB. The FMFL1015 has SMA female connectors.

## **Electrical Specifications\***

| Description           | Min | Тур     | Max | Units |
|-----------------------|-----|---------|-----|-------|
| Passband Freq.        | 0   |         | 7   | KHz   |
| Useable Freq. Range   |     | DC to 7 |     | GHz   |
| Impedance             |     | 50      |     | Ohms  |
| Insertion Loss        |     |         | 1.5 | dB    |
| Input Power           |     |         | 6   | Watts |
| Rejection at 10.5 GHz | 50  |         |     | dB    |
| Rejection at 15 GHz   | 50  |         |     | dB    |
|                       |     |         |     |       |

### **Typical Performance Data**

Lowpass Filter Operating From DC to 7 GHz With SMA Female Connectors from Fairview Microwave is in-stock and available to ship same-day. All of our RF/microwave products are available off-the-shelf from our ISO 9001:2008 certified facilities in Allen, Texas. Fairview Microwave is RF on-demand.