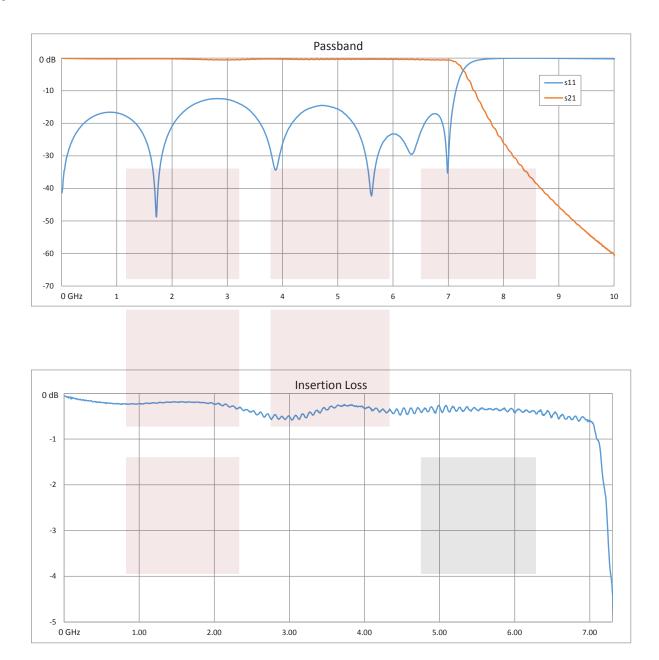

# **Lowpass Filter Operating From DC to 7 GHz With SMA Female Connectors**

The FMFL1015 is an Eleven section Low pass filter. The pass band is 7000 MHz wide, from 0 to 7 GHz with excellent rejection of 50 dB at 10.5 GHz to 15 GHz. It has a maximum insertion loss of 1.5 dB. The FMFL1015 has SMA female connectors.

## **Electrical Specifications\***

| Description           | Min | Тур     | Max | Units |
|-----------------------|-----|---------|-----|-------|
| Passband Freq.        | 0   |         | 7   | KHz   |
| Useable Freq. Range   |     | DC to 7 |     | GHz   |
| Impedance             |     | 50      |     | Ohms  |
| Insertion Loss        |     |         | 1.5 | dB    |
| Input Power           |     |         | 6   | Watts |
| Rejection at 10.5 GHz | 50  |         |     | dB    |
| Rejection at 15 GHz   | 50  |         |     | dB    |
|                       |     |         |     |       |

### **Typical Performance Data**

Lowpass Filter Operating From DC to 7 GHz With SMA Female Connectors from Fairview Microwave is in-stock and available to ship same-day. All of our RF/microwave products are available off-the-shelf from our ISO 9001:2008 certified facilities in Allen, Texas. Fairview Microwave is RF on-demand.