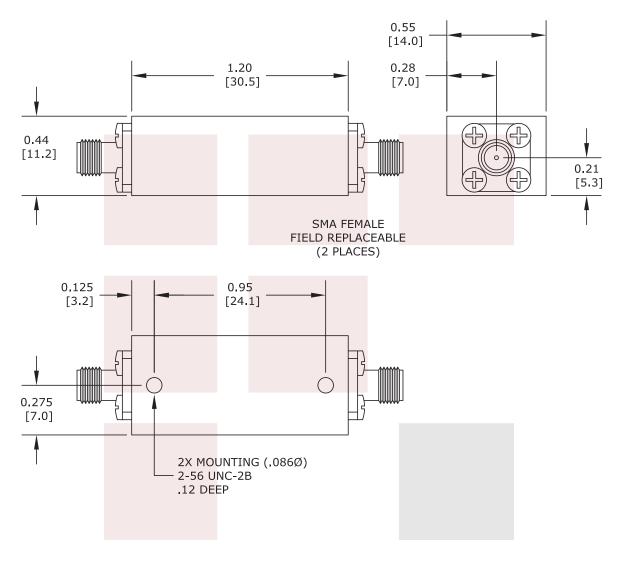

## **Mechanical Specifications**

Size

Length 1.2 in [30.48 mm]
Width 0.55 in [13.97 mm]
Height 0.44 in [11.18 mm]