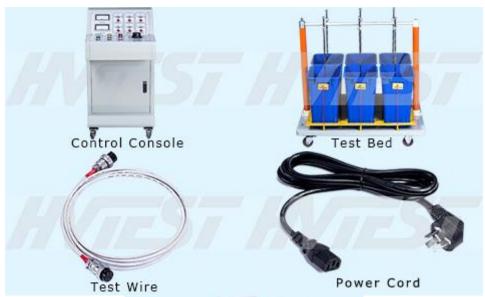

with roller can be moved.

### II. Features

- 1. This device solved the non-standard tests of the traditional equipment.
- 2. Improve the efficiency, ensure the safety, it is the ideal equipment.

#### III. Parameters

| Input voltage  | AC220V 50Hz                                                             |
|----------------|-------------------------------------------------------------------------|
| Output voltage | 0~30kV                                                                  |
| Capacity       | 3kVA                                                                    |
| Numbers        | 3 pairs each test                                                       |
| Weight         | glove (boot) test bed: 80KG; Frequency voltage withstand test bed: 70KG |

## IV. Accessories