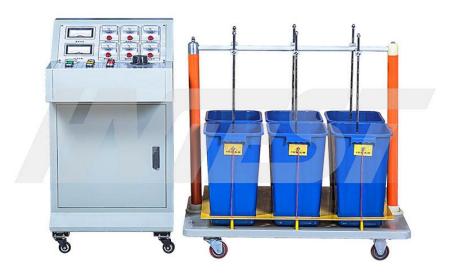

## I. Introduction

This equipment designed according the insulating boots (gloves) tests requirement and customers suggestions, solved the problem of non-standard tests, simplify the testing process, fast the testing speed. More reliably identify the insulated gloves (boots) leakage current, insulation aging, power frequency withstand voltage and other parameters. Protect workers' safety, is the ideal insulated gloves (boots) and special equipment. Its main features: three pairs of insulated gloves (boots) can be tested simultaneously, and can be read each leakage circuit, accurately determine unqualified insulated gloves (boots); bottom with roller can be moved.

#### III. Parameters

| Input voltage  | AC220V 50Hz                                                             |
|----------------|-------------------------------------------------------------------------|
| Output voltage | 0~30kV                                                                  |
| Capacity       | 3kVA                                                                    |
| Numbers        | 3 pairs each test                                                       |
| Weight         | glove (boot) test bed: 80KG; Frequency voltage withstand test bed: 70KG |