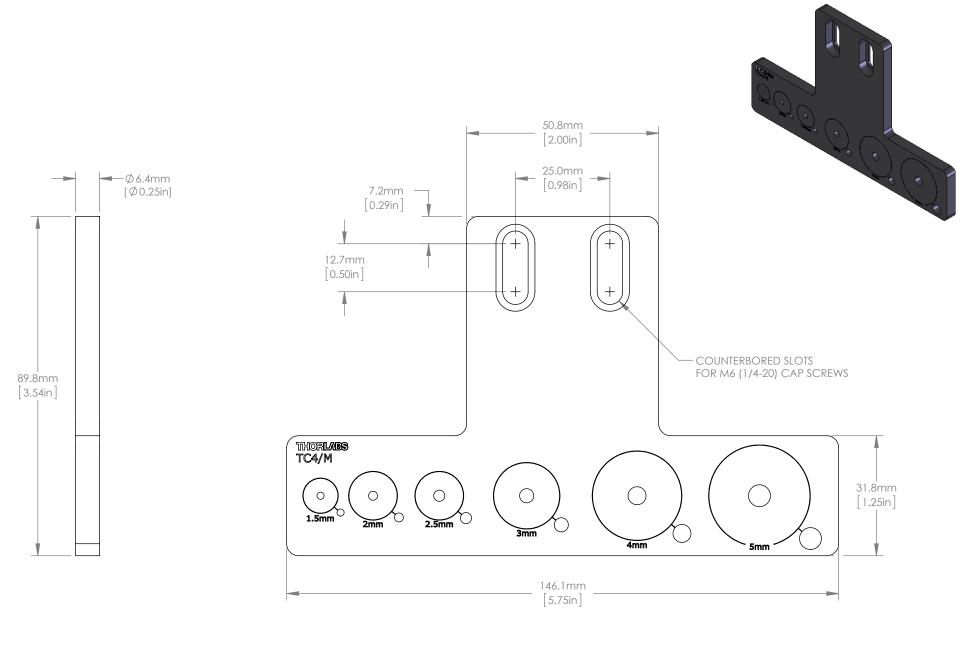

| FOR INFORMATION ONLY           |
|--------------------------------|
| NOT FOR MANUFACTURING PURPOSES |

| DRAWING<br>PROJECT                                                   |      |             | THORLABS  www.thorlabs.com      |        |           |
|----------------------------------------------------------------------|------|-------------|---------------------------------|--------|-----------|
|                                                                      | NAME | DATE        |                                 |        |           |
| REDRAWN                                                              | CG   | 27/MAY/15   | METRIC MOUNTABLE BALLDRIVER KIT |        |           |
| APPROVAL                                                             | HP   | 24/AUG/15   |                                 |        | REV       |
| COPYRIGHT © 2015 BY THORLABS                                         |      | SY THORLABS | ANODIZED ALUMINUM C             |        | С         |
| VALUES IN PARENTHESIS ARE CALCULATED AND MAY CONTAIN ROUNDOFF ERRORS |      |             | TC4/M                           | 0.33 k | ight<br>g |