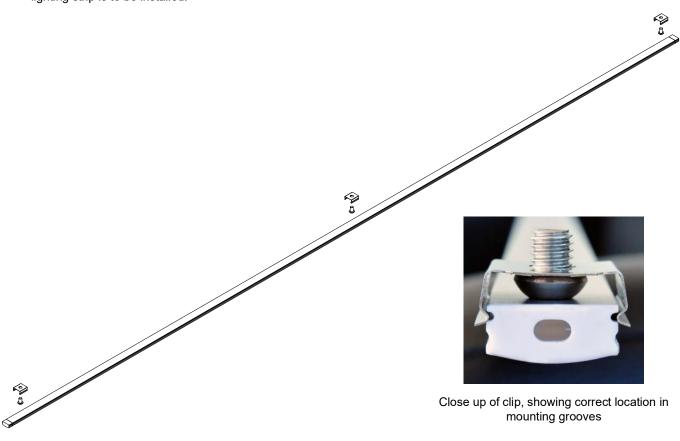

Fig. 1.1 Installing the LED light strip

4) Fit the lighting strip into the spring clips, ensuring that the clips locate correctly into the groove along the edges of the strip as shown above.

# **Thorlabs Worldwide Contacts**

For technical support or sales inquiries, please visit us at www.thorlabs.com/contact for our most up-to-date contact information.