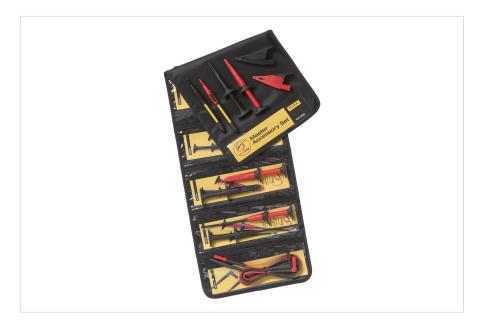

### **Product overview: Fluke TLK-225 SureGrip™ Master Accessory Set**

Test leads are an integral part of the complete measurement system. Worn out test leads can cause inaccurate readings and pose serious shock or electrocution hazard. The Fluke TLK-225 SureGrip™ Master Accessory Set with 13 items is the perfect replacement kit that provides flexibility and comfort with all SureGrip™ leads and probes in a convenient six pocket, roll up pouch.