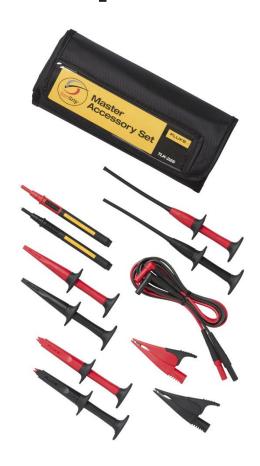

### **Product overview: Fluke TLK-225 SureGrip™ Master Accessory Set**

Test leads are an integral part of the complete measurement system. Worn out test leads can cause inaccurate readings and pose serious shock or electrocution hazard. The Fluke TLK-225 SureGrip™ Master Accessory Set with 13 items is the perfect replacement kit that provides flexibility and comfort with all SureGrip™ leads and probes in a convenient six pocket, roll up pouch.