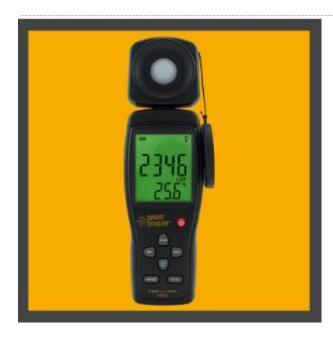

## AS813A Lux Meter

Product No.: AS813A

Introduction: Lux meter is widely used in electro-optical sources, research teaching, metallurgy building, and industry.

## **FEATURES**

Lux meter is widely used in electro-optical sources, research teaching, metallurgy building, industry inspection as well as agriculture researching and illumination control.