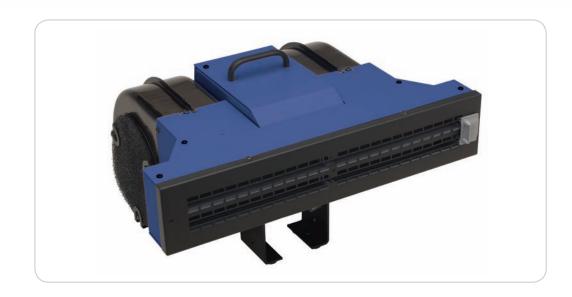

# **EXTENDED RANGE IONIZING AIR BLOWER**

Simco-lon's Phoenix extended range ionizing blower provides optimum static charge neutralization for a wide variety of industrial applications. Designed to efficiently cover a wide area with fast neutralization, the Phoenix ionizer is both powerful and portable.

- Extended range effective up to 10'
- Variable speed fan control
- Easily replaceable filters
- Point cleaner allows for easy maintenance
- Portable floor stand available