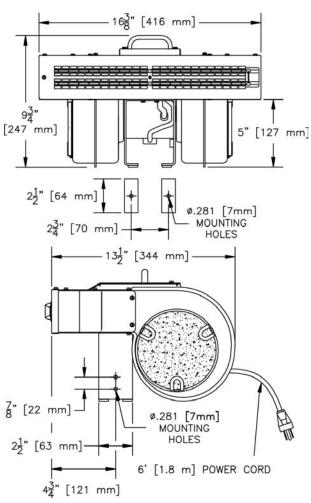

### **Specifications**

| Input Voltage    | 120V, 60 Hz; 230V, 50/60 Hz                                                                                                     |
|------------------|---------------------------------------------------------------------------------------------------------------------------------|
| Current          | 120V, 2.0A; 230V, 1.25A (fan speed high)                                                                                        |
|                  |                                                                                                                                 |
| Air Volume       | 110-300 cfm (variable)                                                                                                          |
| Ozone            | 0.023 ppm (test method is accordance with EPA method EQQA-0577-019 using Dasibi Ozone Monitor Model 1003AH)                     |
| Coverage         | 2' x 10' area                                                                                                                   |
| Airflow          | Distance from Ionizer 1' 2000 fpm 2' 1250 fpm 4' 800 fpm (measured at centerline of airstream; performance at 50 Hz is reduced) |
|                  |                                                                                                                                 |
| Audible Noise    | 68 dBA measured 2' in front of Ionizer operating at high speed                                                                  |
| Indicator Lights | Status light ON when high voltage present at ionizing points                                                                    |
| Air Filter       | Replaceable foam filter, 25 ppi                                                                                                 |
| Mounting         | Optional floor stand 50-74" in 4" steps                                                                                         |
| Enclosure        | Aluminum                                                                                                                        |
| Dimensions       | 16.38"W x 9.75"H x 13.25"D                                                                                                      |
| Weight           | 16.1 lbs                                                                                                                        |
| Certification    | UL (120 VAC only)                                                                                                               |

#### **Dimensions**

P/N 5200638 Rev. D © 2015 Simco-Ion – All rights reserved. Specifications are subject to change without notice.