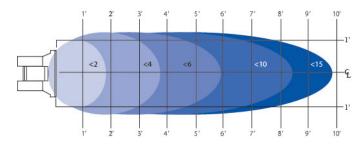

## **Discharge Time Performance**

Each region represents approximate times (in seconds) required to discharge per EOS/ESD standard No. 3, 1000V-100V.

NOTE: Characteristics will vary based on material, air volume output and use of air input filters.