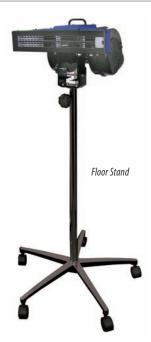

- Extended range effective up to 10'
- Variable speed fan control
- Easily replaceable filters
- Point cleaner allows for easy maintenance
- Portable floor stand available

#### **Part Numbers**

| 4004175 | Phoenix Blower 120V, 60 Hz                    |
|---------|-----------------------------------------------|
| 4016347 | Phoenix Blower 230V, 50/60 Hz                 |
| 5050369 | Phoenix Portable Floor Stand                  |
| 4100642 | Replacement Filters - Phoenix, XP-20F (20/pk) |