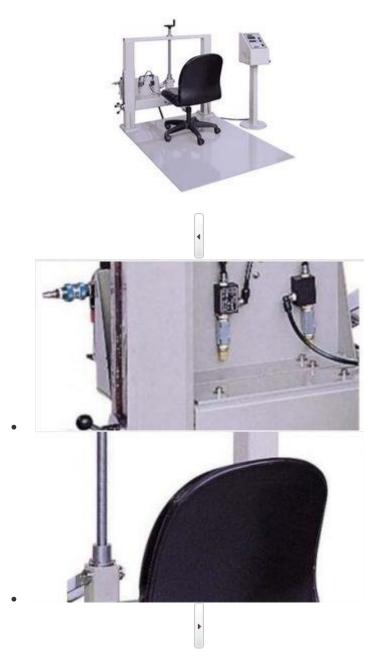

### **Description:**

It's to evaluate the ability of chair caster/base to withstand the reciprocating fatigue stress and wear caused by user's backward and forward movements.

### Parameter:

| Test height                | 200~900 mm (adjustable)                          |
|----------------------------|--------------------------------------------------|
| Load                       | 45 kg                                            |
| Reciprocating stroke       | 0∼762 mm (adjustable)                            |
| <b>Reciprocating speed</b> | 9 rpm (adjustable)                               |
| Counter                    | LCD, 0~99,999,999 (adjustable)                   |
| Dimension (W×D×H)          | Main Unit:11x255x115 cm;Control box:40x40x107 cm |
| Power                      | 1∮, AC220V (Specified by user)                   |