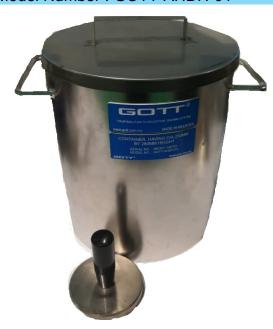

## **DESCRIPTION**

GOTT-AHDH-01 is a container, having Ø 250 mm by 280 mm height, complete with cover. Stainless steel manufactured, it is used for the determination of the relative bleeding of a fresh concrete sample, using aggregates having max. size of 50 mm