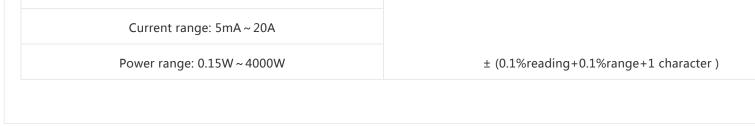

| AC Specifications                  | Accuracy                             |  |
|------------------------------------|--------------------------------------|--|
| Voltage range: 1V ~ 600V (CF=1.6)  |                                      |  |
| Current range: 5mA ~ 20A (CF=1.6)  |                                      |  |
| Power range: 0.15W ~ 10KW          | ± (0.1%reading+0.1%range+1character) |  |
| Power factor range: 0.000 ~ ±1.000 | ± (0.002+0.001/reading+1character)   |  |
| Frequency                          | ± 0.1%reading                        |  |
|                                    |                                      |  |
| DC Specifications                  | Accuracy                             |  |
| DC Specifications                  | Accuracy                             |  |
| Voltage range: 1V ~ 1000V          |                                      |  |