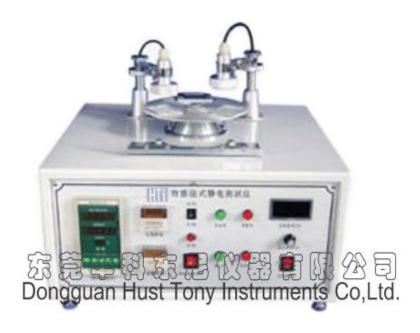

## **Fabrics Induction Type Electrostatic Tester HTY-008**

## **Detailed Description**

Fabrics Induction type Electrostatic Tester . With the Laboratory conditions, it can determine the electrostatic properties of various textile raw materials and made-up goods (including fiber, yarn, fabrics, carpet, decoration fabrics). It can also be used to measure the electro-static performances to other sheets (plates) such as paper, rubber, plastic, composite sheets and so on.