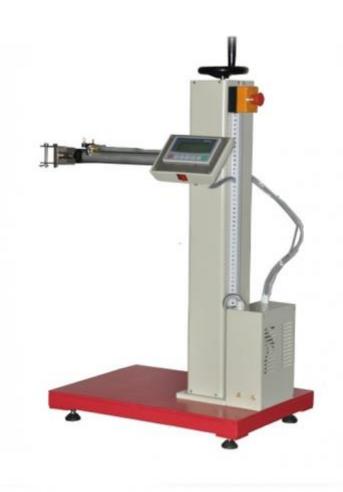

## Feature

Cylinder: Perform test action

Sensor: adjust movement stroke, namely pulled length of drawers.

Drawer connection block: connect the drawer handle to do test operation

Base: make the machine smoothly placed on the ground

Hand wheel height adjustment: adjust the height of the drawer connection block to

accommodate different heights of drawers

Controller: Includes controller, power switches

Emergency stop switch: Press to stop the operation of the emergency situation and turn it

clockwise to reset the bounce