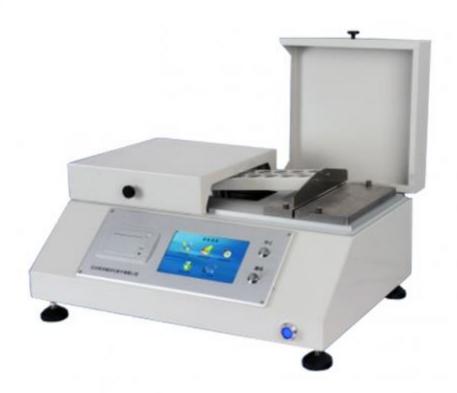

### **Paper Softness Tester GT-N56**

#### Application:

**Paper Softness Tester** is a machine simulates the hand feeling of softness which is designed referring to American Handle-o-Meter instrument principle and according to relevant regulations of national standard GB8942 "measurement of paper softness". It is mainly used for softness test for Sheet soft material like High-grade toilet paper, tobacco flakes, fiber fabrics etc.

## **Principle**

It's designed referring to American Handle-o-Meter instrument principle and

according to relevant regulations of national standard GB8942 "measurement of paper softness".