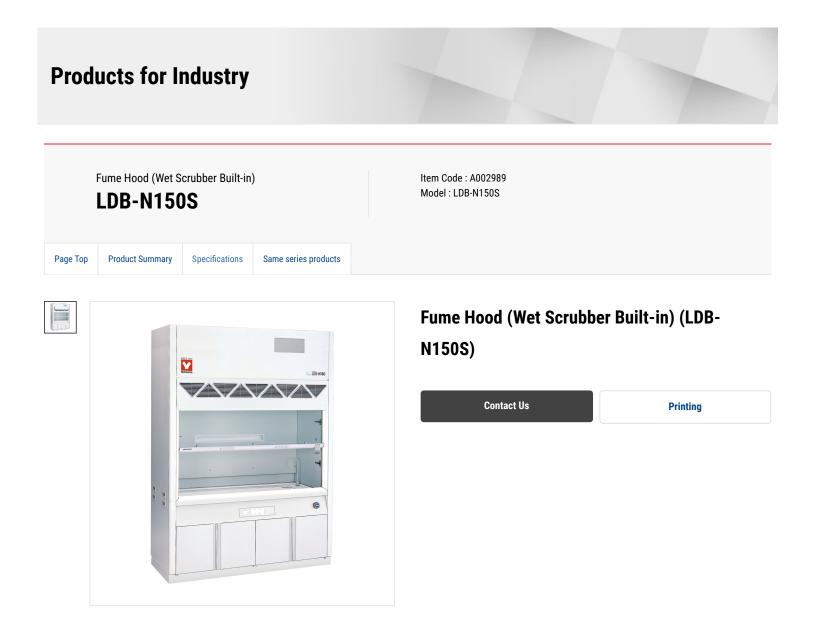

## **Product Summary**

Environment friendly fume hood of double-layer perforated plate air exhaust treatment, treat the harmful gases.

Features of Fume Hood (Wet Scrubber Built-in) (LDB-N150S)

This environment-friendly fume hood applies the double-layer perforated plate waste gas treatment which is Yamato's patent, higher cleaning rate and easy to maintain, protect the living environment.

The air exhaust treatment device is built-in, its external dimensions are the same with the standard type fume hood.

#### Specifications

Item Code

| Model                                                                                                                                    | LDB-N150S                                                                           |
|------------------------------------------------------------------------------------------------------------------------------------------|-------------------------------------------------------------------------------------|
| Exterior                                                                                                                                 | Cold-rolled steel plate (chemical resistance baking finish)                         |
| Interior                                                                                                                                 | Non-asbestos and non-combustible decorative board (Baffle plate: multi slit system) |
| Working surface                                                                                                                          | Ceramitite (S)                                                                      |
| Glass door                                                                                                                               | Tempered glass 6mm Balance weight                                                   |
| Water faucet                                                                                                                             | Single type 1pc                                                                     |
| Socket                                                                                                                                   | AC115/220V × 1pc                                                                    |
| Fluorescent lamp                                                                                                                         | 32W 1set                                                                            |
| Circulating pump                                                                                                                         | 65W                                                                                 |
| Safety mechanism                                                                                                                         | Exhaust delay timer, Door falling prevention stopper, Flow monitor                  |
| Option                                                                                                                                   | Gas tap, LED, Safety mechanism                                                      |
| Exhaust air volume                                                                                                                       | 16m <sup>3</sup> /min                                                               |
| Internal static pressure                                                                                                                 | 687Pa (70mmH20)                                                                     |
| $\label{eq:constraint} \textbf{External dimensions} ~~ (\textbf{W} \textbf{\times} \textbf{D} \textbf{\times} \textbf{H} ~ \textbf{mm})$ | 1500×750×2600mm                                                                     |
| Power Source                                                                                                                             | 115/220V                                                                            |
| Weight                                                                                                                                   | 370kg                                                                               |