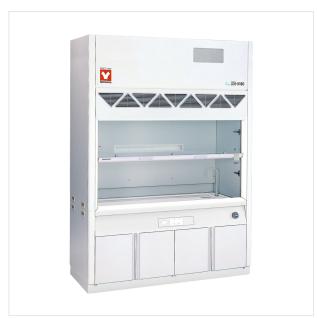

# Fume Hood (Wet Scrubber Built-in) (LDB-N180S)

Contact Us

Printing

### **Product Summary**

Environment friendly fume hood of double-layer perforated plate air exhaust treatment, treat the harmful gases.

Features of Fume Hood (Wet Scrubber Built-in) (LDB-N180S)

This environment-friendly fume hood applies the double-layer perforated plate waste gas treatment which is Yamato's patent, higher cleaning rate and easy to maintain, protect the living environment.

The air exhaust treatment device is built-in, its external dimensions are the same with the standard type fume hood. Contact Us

#### **Specifications**

| Item Code                      | A002990                                                                             |
|--------------------------------|-------------------------------------------------------------------------------------|
| Model                          | LDB-N180S                                                                           |
| Exterior                       | Cold-rolled steel plate (chemical resistance baking finish)                         |
| Interior                       | Non-asbestos and non-combustible decorative board (Baffle plate: multi slit system) |
| Working surface                | Ceramitite (S)                                                                      |
| Glass door                     | Tempered glass 6mm Balance weight                                                   |
| Water faucet                   | Single type 1pc                                                                     |
| Socket                         | AC115/220V × 1pc                                                                    |
| Fluorescent lamp               | 40W 1set                                                                            |
| Circulating pump               | 65W                                                                                 |
| Safety mechanism               | Exhaust delay timer, Door falling prevention stopper, Flow monitor                  |
| Option                         | Gas tap, LED, Safety mechanism                                                      |
| Exhaust air volume             | 19m <sup>3</sup> /min                                                               |
| Internal static pressure       | 785Pa (80mmH20)                                                                     |
| External dimensions (W×D×H mm) | 1800×750×2600mm                                                                     |
| Power Source                   | 115/220V                                                                            |
| Weight                         | 440kg                                                                               |