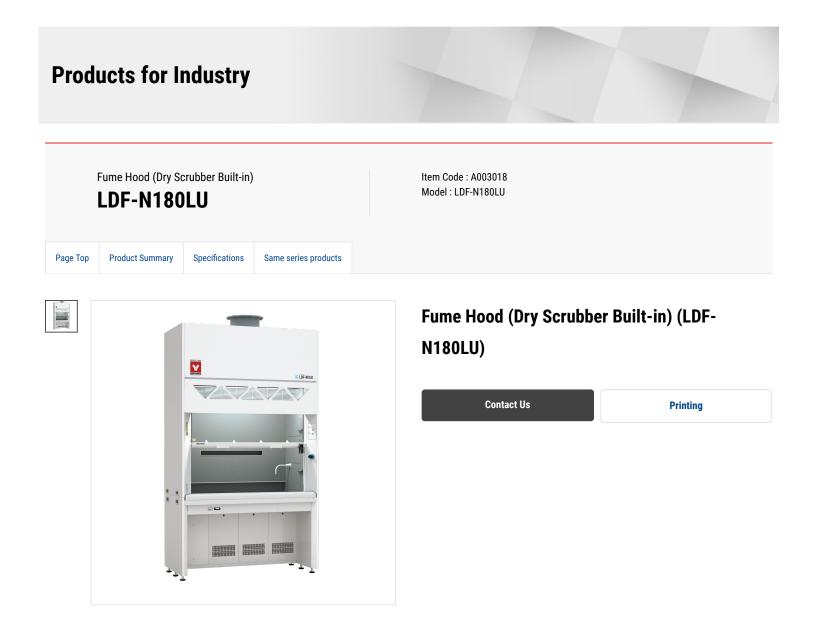

# **Product Summary**

Dry exhaust gas treatment system installed. It helps to remove organic solvents which difficult to remove, acids, alkali etc.

Features of Fume Hood (Dry Scrubber Built-in) (LDF-N180LU)

Adsorption device installed on top of fume hood.

Activated carbon and chemical adsorbent (4 type) are selectable.

Time meter that shows the time of adsorbent is equipped.