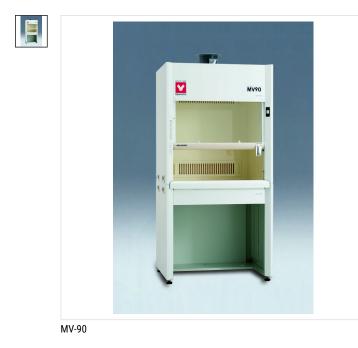

## Safe, Easy-operation, Space-saving Fume Hoods

Features of My Hood (Compact Fume Hood) (MV-90)

#### Features

Easy installation with simple wiring and plumbing

#### Features

Air is efficiently exhausted through the air flow regulation device

### Features

Standard equipped with water valve, lighting lamp, power sockets and waste liquid recycling tank

| My Hood (Compact Fume Hood)MV-90 |                 |                |                      |  |
|----------------------------------|-----------------|----------------|----------------------|--|
| Page Top                         | Product Summary | Specifications | Same series products |  |
|                                  |                 |                |                      |  |