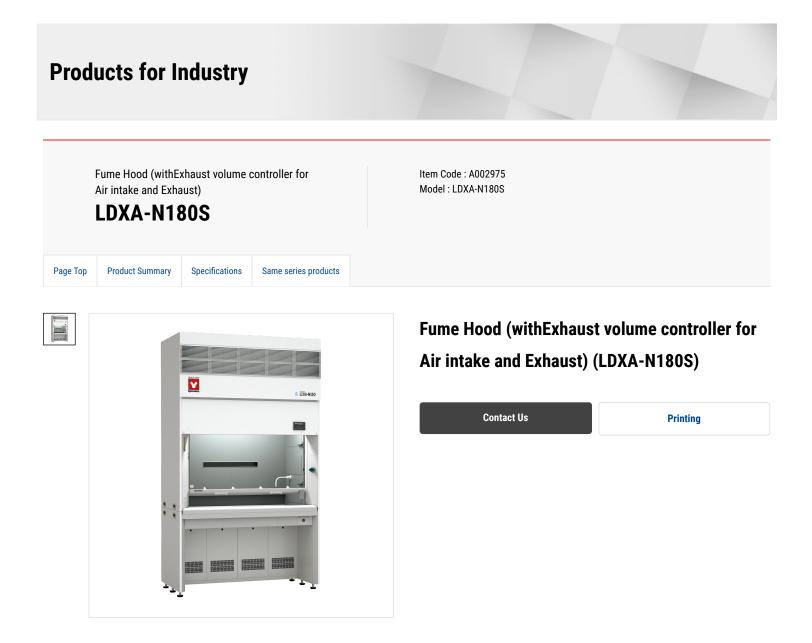

## **Product Summary**

Features of Fume Hood (withExhaust volume controller for Air intake and Exhaust) (LDXA-N180S)

## Specifications

| A002975                                                                     |
|-----------------------------------------------------------------------------|
| LDXA-N180S                                                                  |
| d steel plate (chemical resistance baking finish)                           |
| stos and non-combustible decorative board (Baffle plate: multi slit system) |
|                                                                             |

| Working surface materials                            | Ceramitite (S)                                                                               |
|------------------------------------------------------|----------------------------------------------------------------------------------------------|
| Glass window                                         | Tempered glass 6mm Balance weight                                                            |
| Water faucet                                         | Single type 1pc                                                                              |
| Outlet                                               | AC115/ 220V with dual grounding wire (dropout prevention) 1pc.                               |
| Fluorescent lamp                                     | 40W 1set                                                                                     |
| Safety feature                                       | Exhaust delay timer, Door falling prevention stopper, Emergency exhaust switch, Flow monitor |
| Atmosphere conditions                                | Room temp. : 5 to 35 oC, Room humidity : 20 to 80% (No condensation)                         |
| Option                                               | Gas tap, LED, Safety mechanism                                                               |
| Standard discharge air quantity                      | 6 to 20 m3/min                                                                               |
| Air intake volume                                    | 6 to 20 m3/min                                                                               |
| Static pressure                                      | 108Pa (at 20 m3/min)                                                                         |
| Air intake pressure                                  | 157Pa (at 20 m3/min)                                                                         |
| $\label{eq:external dimensions} \textbf{(WxDxH mm)}$ | 1800×750×2600mm                                                                              |
| Power Source                                         | AC115/220V                                                                                   |
| Weight                                               | 430kg                                                                                        |