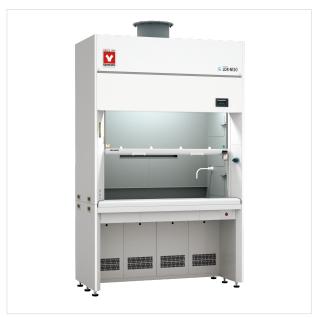

## **Products for Industry**

Fume Hood (with Exhaust volume controller)

# Fume Hood (with Exhaust volume controller) (LDX-N180S)

Contact Us

Printing

#### **Product Summary**

Features of Fume Hood (with Exhaust volume controller) (LDX-N180S)