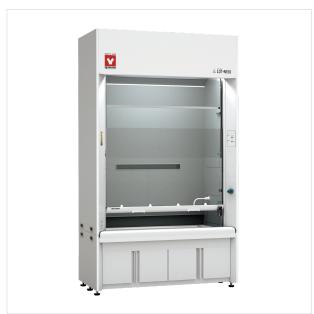

## Fume Hood (Low Working Top) (LDT-N120S)

Contact Us

Printing

## **Product Summary**

Widest effective dimensions, easy to set up equipment inside such as lattice rod assembly.

Features of Fume Hood (Low Working Top) (LDT-N120S)

Opening height of front glass door, internal ceiling are large.

Interlock front glass door, smoothly opening and closing and wide opening can be obtained.

All steel, chemical resistance coating.

Non-asbestos, non-combustible decorative board.