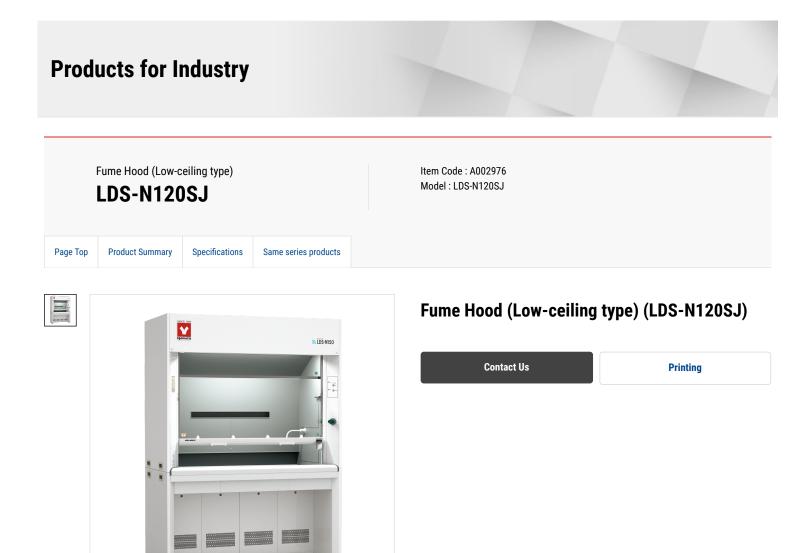

# **Product Summary**

## Fume hood with fixed exhaust air volume

Features of Fume Hood (Low-ceiling type) (LDS-N120SJ)

#### Features

Main unit is made of steel, chemical resistant powder coating applied; excellent fire resistance

### Features

Non-asbestos, non-combustible veneer interior with excellent chemical and heat resistance

#### Features

Selectable work surface material

#### Features

Storage located in the lower base (not applicable to benchtop type)

#### Features

Equipped with multi-slit baffle to efficiently exhaust harmful gas in the fume hood

#### Features

Safety features include door drop prevention stopper, ventilator delay timer and exhaust blower activation monitor

#### Features

Outlets and switches are located at an easy operating height

#### Features

Selectable air speed meter, which digitally displays the front air speed and exhaust air volume (option)

## Specifications

| Item Code                                      | A002976                                                                                               |
|------------------------------------------------|-------------------------------------------------------------------------------------------------------|
| Model                                          | LDS-N120SJ                                                                                            |
| Exterior                                       | Cool-milling steel, chemical-resistant baked paint finish                                             |
| Interior                                       | Non-asbestos, non-combustible decorative board (baffle plate: multi-slit type)                        |
| Working surface material                       | Ceramitite                                                                                            |
| Glass window                                   | Reinforced glass, 6mm thickness, balance weight type                                                  |
| Water faucet                                   | Single goose neck type, 1pc.                                                                          |
| Outlet                                         | AC115/ 220V with dual grounding wire (dropout prevention) 1pc.                                        |
| Fluorescent lamp                               | 32W 1pc                                                                                               |
| Safety feature                                 | Door drop prevention stopper, ventilator delay timer, exhaust blower activation monitor               |
| Option                                         | Gas cock, LDX anemometer, LED lighting, safety mechanism (double wire door fall prevention mechanism) |
| Standard discharge air quantity                | 10m <sup>3</sup> /min                                                                                 |
| Static pressure                                | 25Pa                                                                                                  |
| External dimensions $(W \times D \times H mm)$ | 1200×750×2100mm                                                                                       |
| Power Source                                   | AC115/ 220V                                                                                           |
| Weight                                         | 280kg                                                                                                 |