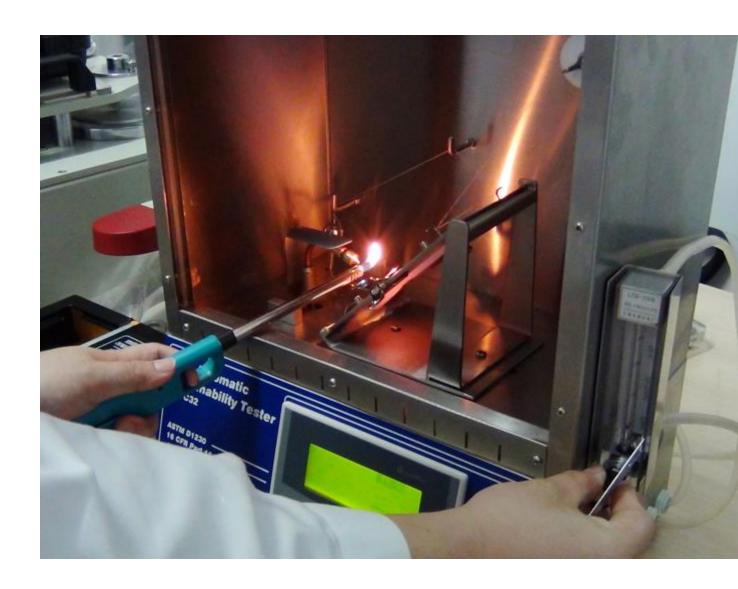

# **Feature**

- Rotating cycle number can be pre-settable. Also, length of chain is adjustable. IStop automatically after getting the preset rotating cycles. To ensure the testing accuracy and extend the service life, the nail hammer was made up of platinum steel.

| Standard accessories | 1pc      | Gas feed device             |
|----------------------|----------|-----------------------------|
|                      | 1pc      | Label cotton thread         |
|                      | 5pcs     | Sample holder               |
|                      | 1pc      | Brushing device             |
|                      | 1pc      | Flame measuring scale       |
|                      | 1pc      | Hammer                      |
|                      | 1pc      | Power line                  |
| Optional accessories | Optional | GT-C36 Dry Cleaner          |
|                      | Optional | Optional GT-D10 Drying Oven |