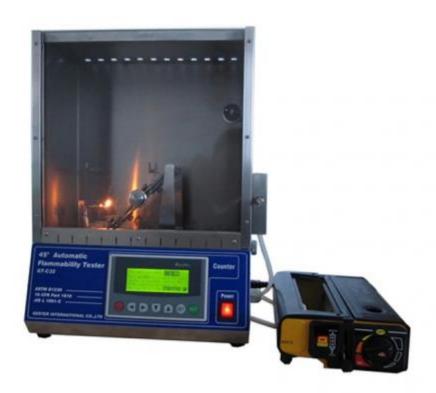

## 45 Degree Automatic Flammability Tester GT-C32

### **Application:**

45 Degree Flammability Tester is used to determine the burning characteristics of textiles fabric under controlled conditions. This test method covers the evaluation of the flammability test of textile fabrics as they reach the consumer for or from apparel other than children's sleepwear or protective clothing.

#### **Standards:**

ASTM D 1230, 16 CFR -1610, CALIF TB 117, GB/T 14644

# **Key Specifications**

| No                                   | <u> </u>                      |
|--------------------------------------|-------------------------------|
| Model                                | GT-C32                        |
| Time display                         | 0-99.9S                       |
| Ignition time                        | 0-99.0S                       |
| Resolving capability                 | 0.1S                          |
| Specimen holder angle                | 45degree                      |
| Distance between nozzle & specimen   | 8mm                           |
| Distance between nozzle & label line | 127mm                         |
| Brush load                           | 150gf                         |
| Size of specimen                     | 150x 50mm                     |
| Power supply                         | AC 220V 50/60HZ               |
| Dimensions                           | 420 x 260 x 540mm (L x W x H) |
| Weight                               | 30kg                          |