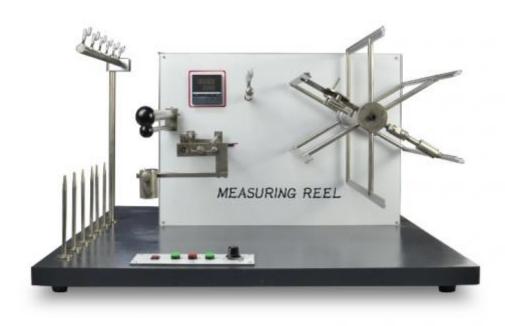

# **Electronic Yarn Wrap Reel Machine GT-A06**

#### **Application of Yarn Reel:**

Electronic Yarn Wrap Reel Machine; To produce skeins of yarn of a pre-determined length and number of turns for count and/or strength testing. Complete with yarn package stand and pre-tension device, fitted with pre-determined counter.

#### Features of yarn wrap reel machine:

1. wrap reel machine use MCU to control unit, allow numeric programming parameter (such as speed, bobbin number, reel presetting parameters are presettable).

- 2. Precision DC speed regulating motor with synchromesh belt makes precisely positioning.
- 3. Numeric speed controlling panel, make unit work consistently and stably.
- 4. Yarn Count Testing Machine Two optional startup mode (hard startup, soft startup), do not break yarn when startup.
- 5. Electronic limit trips, total rev number and user programmable stops.
- 6. Closed-loop controlled and speed tracking system, Ensure to keep even speed when Voltage is variable.