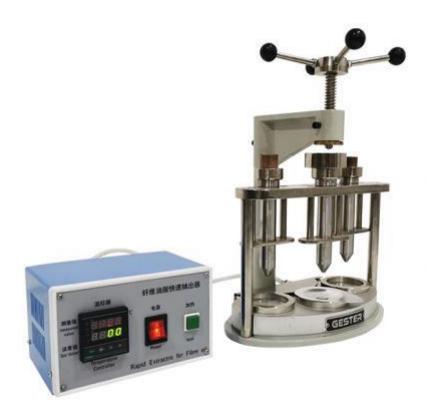

## **Quick Fiber Oil Extractor GT-B05**

## **Application:**

Quick Fiber Oil Extractor is used for quick oil extract form all kinds of fiber and the test of oil length of a specimen.

**Key Specifications** 

| Model                          | GT-B05-1                             | GT-B05-3 |
|--------------------------------|--------------------------------------|----------|
| Working positions              | 1                                    | 3        |
| Temperature control range      | Room temperature~200°C               |          |
| Suitable extraction solvent    | Oil ether, ether and dichloromethane |          |
| Temperature indicator accuracy | +/-0.5%                              |          |
| Power source                   | AC220V 50HZ, 60Hz                    |          |
| Heating power                  | 100W                                 |          |
| Standards                      | GB6504, GB6977, ASTM-D-2257          |          |