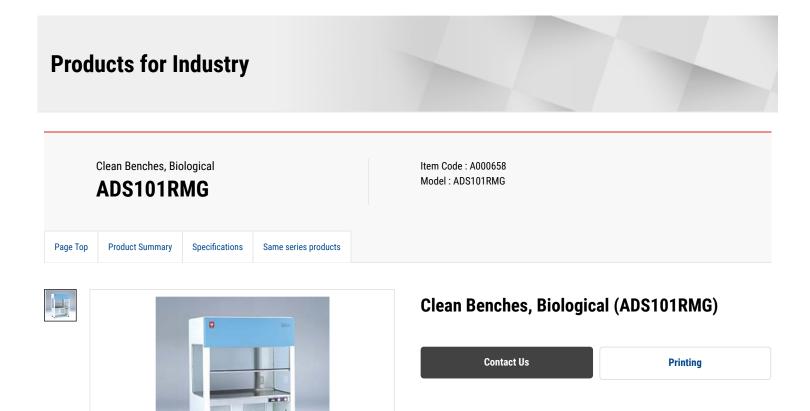

# **Product Summary**

ADS101RMG

## Features of Clean Benches, Biological (ADS101RMG)

#### Feature

- Vertical airflow : air moves downward from filter positioned in the ceiling toward the work surface, with an option for either circulation or non-circulation airflow.
- Air does not blow directly at users face as sash acts as a barrier in front of user's face
- Wind velocity sensor can display discharged wind velocity digitally and keep track of the draft condition inside the bench accurately
- Wind velocity can be adjusted with optional wind velocity controller