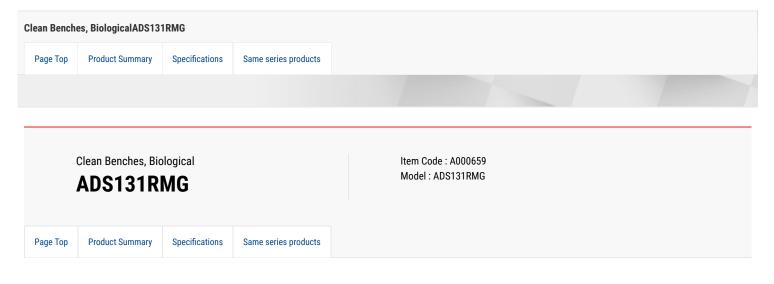

# Clean Benches, Biological (ADS131RMG)

| Contact Us | Printing |
|------------|----------|
|            |          |

#### Feature

- Vertical airflow : air moves downward from filter positioned in the ceiling toward the work surface, with an option for either circulation or non-circulation airflow.
- Air does not blow directly at users face as sash acts as a barrier in front of user's face
- Wind velocity sensor can display discharged wind velocity digitally and keep track of the draft condition inside the bench accurately
- Wind velocity can be adjusted with optional wind velocity controller

#### Specifications

| Item Code                                                                 | A000659   |
|---------------------------------------------------------------------------|-----------|
| Model                                                                     | ADS131RMG |
| Air flow direction Vertical (down flow) basic type (non-circulating type) |           |