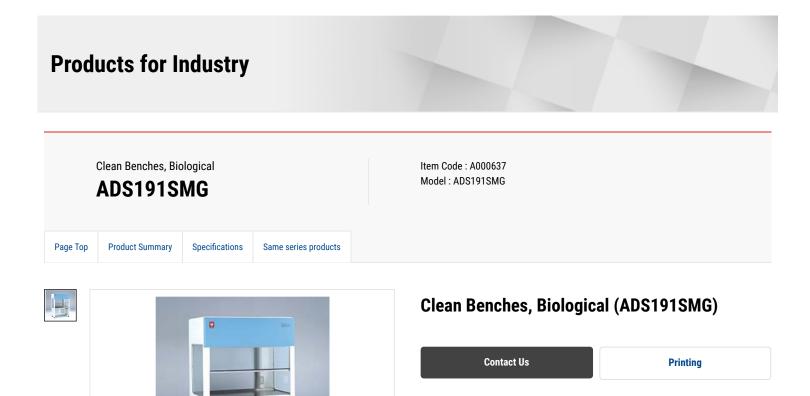

### **Product Summary**

ADS191SMG

Basic type. For general purpose. With Gas burner (G).

Features of Clean Benches, Biological (ADS191SMG)

### Features

- Vertical airflow : air moves downward from filter positioned in the ceiling toward the work surface, with an option for either circulation or non-circulation airflow.
- Air does not blow directly at users face as sash acts as a barrier in front of user's face
- Wind velocity sensor can display discharged wind velocity digitally and keep track of the draft condition inside the bench accurately
- Wind velocity can be adjusted with optional wind velocity controller