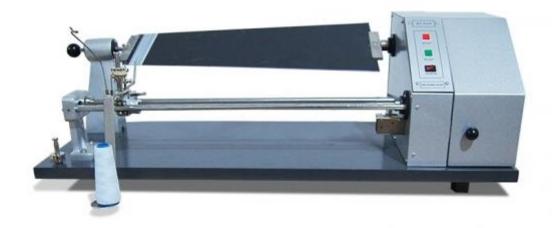

## Yarn Examining Machine GT-A09B

#### **Application:**

The Yarn Examining Machine is used for reeling the cotton, man-made fiber and blending yarn to measure the show board regularity and appearance quality.

# **Key Specifications**

|                                                                                 | 2.1                                                                                                                                                                          |
|---------------------------------------------------------------------------------|------------------------------------------------------------------------------------------------------------------------------------------------------------------------------|
| GT-A09B-1                                                                       | GT-A09B-2                                                                                                                                                                    |
| 575x250x160x3mm                                                                 |                                                                                                                                                                              |
| Pressing by grade                                                               |                                                                                                                                                                              |
| 7, 9, 11, 13, 15, 19pieces/cm<br>or 20pieces /4.5cm the density has seven gears |                                                                                                                                                                              |
| 0-350r/min step-less                                                            |                                                                                                                                                                              |
| 1065x450x270mm(Lx W x H)                                                        |                                                                                                                                                                              |
| 26.5kg                                                                          |                                                                                                                                                                              |
| ASTM D2255                                                                      |                                                                                                                                                                              |
| Blackboard                                                                      |                                                                                                                                                                              |
| Whiteboard                                                                      |                                                                                                                                                                              |
|                                                                                 | 575x250x160x3mm  Pressing by grade  7, 9, 11, 13, 15, 19pieces/cm or 20pieces /4.5cm the dens  0-350r/min step-less  1065x450x270mm(Lx W x H  26.5kg  ASTM D2255  Blackboard |