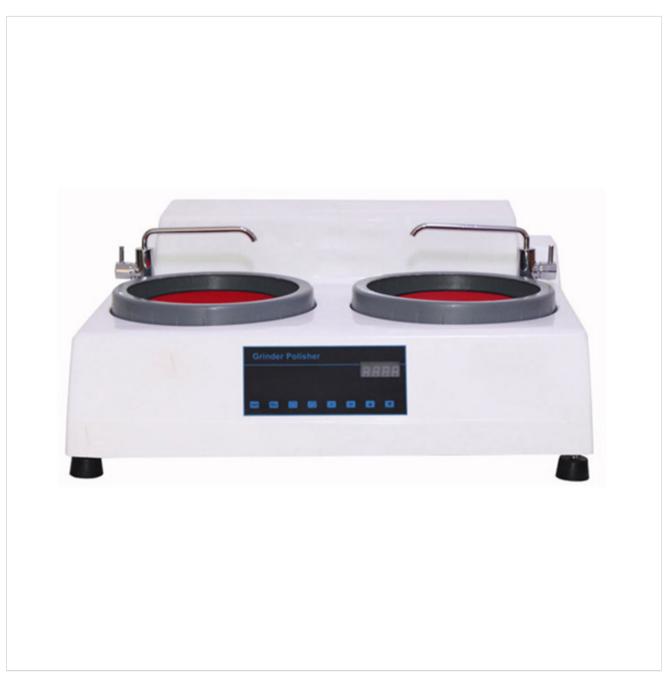

## MOPAO 260E Metallographic Grinding and Polishing Machine

## 1. Application and Feature of Grinding-Polishing Machine

The grinding-polishing machine is a double-disc desktop, applicable to rough grinding, accurate grinding and polishing of metallographic sample. The machine has microprocessor control system, with a speed of 50-600rpm, thus widening its application. The machine is an indispensable equipment in making the metallographic sample. The machine has a cooling device to cool the sample during grinding and polishing, thus preventing the damage of the metallographic structure caused by overheat of the sample. The machine, easy to use, safe and reliable, is an ideal preparation equipment for the labs of plants, research institutes and universities and colleges etc..