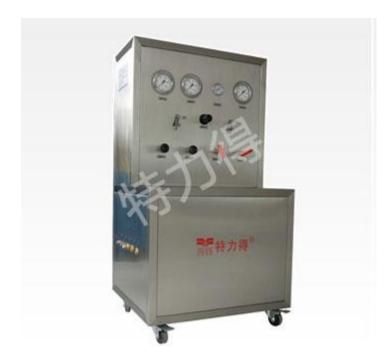

## CO2 and N2 Gas Mixture Charging Unit(Model: HSN-1400)

- 1.Components include air driven booster, high pressure needle valve, inflation gauge, safety valve, electronic scale, filter, pressure regulating valve, water cooling device, etc.
- 2.Mainly used for charging of CO2 and N2 gas mixture in aero cylinder. Pressurizing by air driven booster. With dual air connections, control air filling ratio by electronic scale.
- 3. With protector to release excess pressure. Water cooling device can cool the air and makes pressure raise quickly.
- 4.Max driving air pressure 6.9 bar. Max air output pressure approx. 420 bar.
- 5.Other options: other pressure ratios, pressure indicator with temperature correction function, gas cylinder placement and protective devices, etc.
- 6. Widely used for charging of N2, CO2 and N2 gas mixture in container like aero cylinder, energy accumulator. Sealing test of components. Portable and mobile gas charging benches available.
- 7. Dimensions(L×W×H): 32×28×59 inch. Weight:272 lbs..